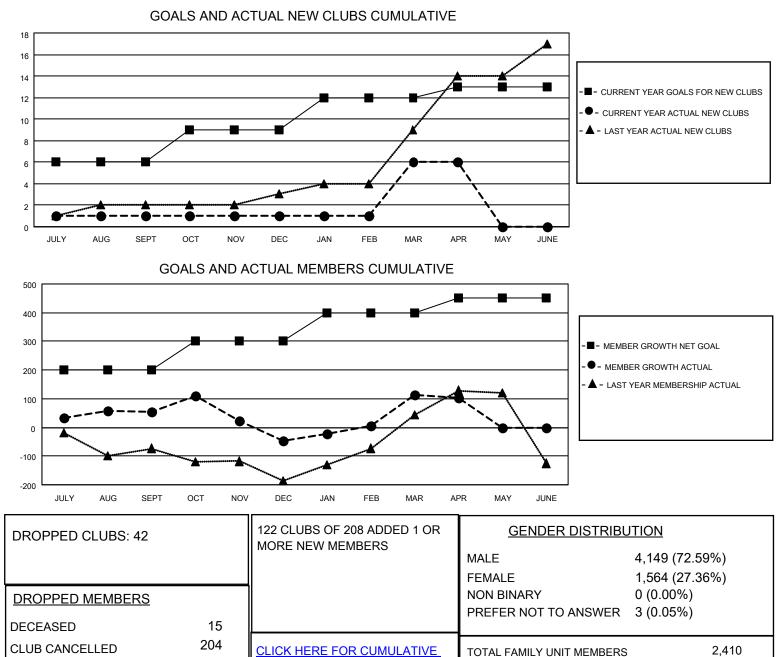

## LOCATION INDIA

District 3233E2

Results as of: 4/30/2023

| Clubs                 |               |           |               | Members               |                        |                         |                                                    |
|-----------------------|---------------|-----------|---------------|-----------------------|------------------------|-------------------------|----------------------------------------------------|
| RESULTS FOR 2022-2023 |               |           |               | RESULTS FOR 2022-2023 |                        |                         |                                                    |
| QUARTER               | NEW CLUB GOAL | NEW CLUBS | DROPPED CLUBS | QUARTER               | BER GROWTH NET<br>GOAL | MEMBER GROWTH<br>ACTUAL | DROPPED<br>MEMBERS ACTUAL<br>(including transfers) |
| JULY/AUG/SEPT         | 6             | 1         | 0             | JULY/AUG/SEPT         | 200                    | 204                     | 120                                                |
| OCT/NOV/DEC           | 3             | 0         | 40            | OCT/NOV/DEC           | 100                    | 220                     | 310                                                |
| JAN/FEB/MAR           | 3             | 5         | 1             | JAN/FEB/MAR           | 100                    | 208                     | 35                                                 |
| APR/MAY/JUNE          | 1             | 0         | 1             | APR/MAY/JUNE          | 50                     | 91                      | 75                                                 |